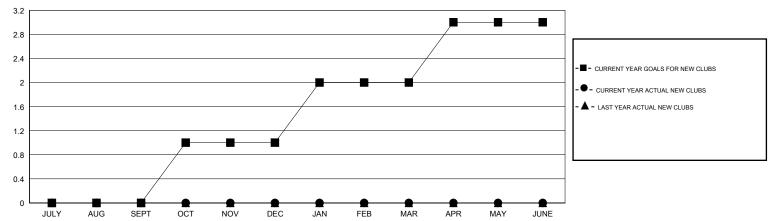

## GOALS AND ACTUAL NEW CLUBS CUMULATIVE

| DROPPED CLUBS: 1  DROPPED MEMBERS |         | 9 CLUBS OF 32 ADDED 1 OR MORE<br>NEW MEMBERS | GENDER DISTRIE  MALE  FEMALE | BUTION<br>473 (72.88%)<br>176 (27.12%) |    |
|-----------------------------------|---------|----------------------------------------------|------------------------------|----------------------------------------|----|
| DECEASED                          | 4       | CLICK HERE FOR CHAIN ATIVE                   | TOTAL FAMILY UNIT MEMBERS    |                                        | 75 |
| CLUB CANCELLED OTHER              | 11<br>6 | CLICK HERE FOR CUMULATIVE  MEMBERSHIP DATA   | FAMILY MEMBERS PAYING HALF 4 |                                        | 40 |
| TOTAL                             | 21      |                                              |                              |                                        |    |