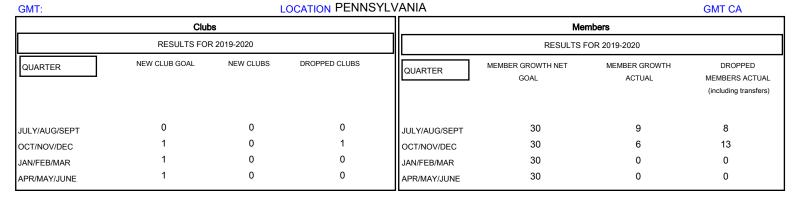

## MONTHLY MEMBERSHIP PROGRESS REPORT

District 14 W



## GOALS AND ACTUAL NEW CLUBS CUMULATIVE





| DROPPED CLUBS: 1  DROPPED MEMBERS |         | 9 CLUBS OF 32 ADDED 1 OR MORE<br>NEW MEMBERS | GENDER DISTRIE  MALE  FEMALE | BUTION<br>473 (72.88%)<br>176 (27.12%) |    |
|-----------------------------------|---------|----------------------------------------------|------------------------------|----------------------------------------|----|
| DECEASED                          | 4       | CLICK HERE FOR CHAIN ATIVE                   | TOTAL FAMILY UNIT MEMBERS    |                                        | 75 |
| CLUB CANCELLED OTHER              | 11<br>6 | CLICK HERE FOR CUMULATIVE  MEMBERSHIP DATA   | FAMILY MEMBERS PAYING HALF 4 |                                        | 40 |
| TOTAL                             | 21      |