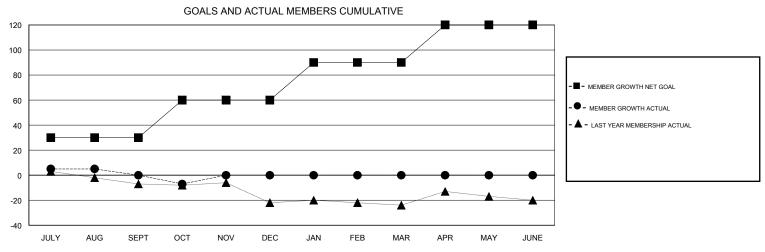

## GOALS AND ACTUAL NEW CLUBS CUMULATIVE

| DROPPED CLUBS: 1  DROPPED MEMBERS |         | 9 CLUBS OF 32 ADDED 1 OR MORE<br>NEW MEMBERS | GENDER DISTRIE  MALE  FEMALE | BUTION<br>473 (72.88%)<br>176 (27.12%) |    |
|-----------------------------------|---------|----------------------------------------------|------------------------------|----------------------------------------|----|
| DECEASED                          | 4       | CLICK HERE FOR CHAIN ATIVE                   | TOTAL FAMILY UNIT MEMBERS    |                                        | 75 |
| CLUB CANCELLED OTHER              | 11<br>6 | CLICK HERE FOR CUMULATIVE  MEMBERSHIP DATA   | FAMILY MEMBERS PAYING HALF 4 |                                        | 40 |
| TOTAL                             | 21      |                                              |                              |                                        |    |